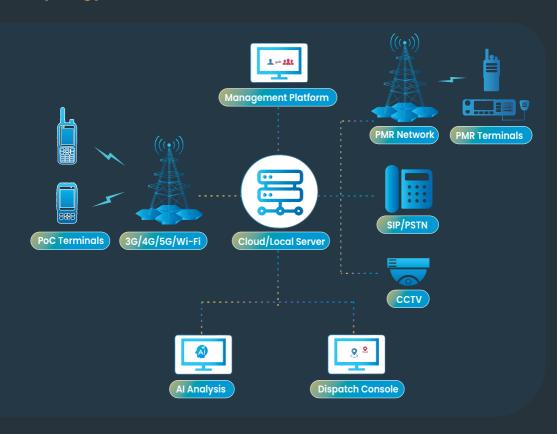

### **Architecture**

Command & **Control Center** 

Police Al Analysis System

Surveillance System

Visual Command System

**Major Security** System

Access Control System

**Al Platform** 

Converged Communication Platform

Converged Data Platform

Converged Video Platform

3G/4G/ 5G Network

Satellite

Ad Hoc Network

DMR/PDT/ TETRA Network

SIP Network

Edge loT Gateway

**PoC Radios** 

DMR/PDT /TETRA

PSTN/SIP Phone

UAV

Access Control

Various Sensors

RFID

Video Capture Device

## Topology