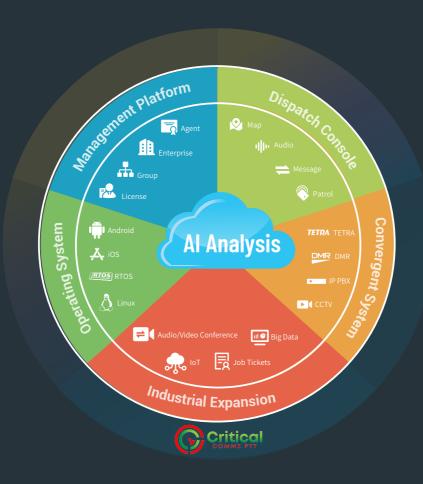

### Composition

The Critical Commz system composition includes: management platform, dispatch console, convergent system, industrial expansion, and Push-to-Talk APP.

# Functions

| Category          | Features                                                            | Category              | Features                                                                              |
|-------------------|---------------------------------------------------------------------|-----------------------|---------------------------------------------------------------------------------------|
| Video<br>Services | Video Call                                                          | Message<br>Servies    | Private Message/Group Message<br>/Broadcast Message/Status Message<br>/Message Upload |
|                   | Video Upload                                                        |                       |                                                                                       |
|                   | Video Monitor                                                       |                       |                                                                                       |
|                   | CCTV                                                                |                       | Text/Image/Emotion/Voice<br>/Video                                                    |
|                   | Video Distribution                                                  |                       |                                                                                       |
|                   | Video Recording                                                     | Patrol<br>Management  | Patrol Result/Report/Log                                                              |
| Audio<br>Services | Authority Control (Stun/Revive/<br>Bluetooth Control/Wi-Fi Control) |                       | Patrol Point/Patrol Area<br>/Patrol Plan                                              |
|                   | Private Call/Group Call/<br>Broadcast Call/All Call                 |                       | Report to Email                                                                       |
|                   | Priority                                                            | Convergent<br>Gateway | DMR/PDT Gateway                                                                       |
|                   | Group Patch                                                         |                       | TETRA Gateway                                                                         |
|                   | Multi-group Monitor                                                 |                       | Edge Al Gateway                                                                       |
|                   | SOS/Mandown/ Lone Worker                                            |                       | PSTN/SIP Gateway                                                                      |
|                   | Voice Recording                                                     |                       | CCTV Video Gateway                                                                    |

| Category              | Features                            | Category                 | Features          |
|-----------------------|-------------------------------------|--------------------------|-------------------|
| Map<br>Services       | Real-time Tracking                  | Expansion<br>Application | AES256 Encryption |
|                       | History Track                       |                          | Job Tickets       |
|                       | Circle to Call                      |                          | Al Analysis       |
|                       | Geo-fencing/ Fence Group            |                          | Rent Management   |
|                       | Indoor Positioning                  |                          | Audio Conference  |
| Telephone<br>Services | Full-deplux Call (Voice/Video)      |                          | Video Conference  |
|                       | Interrupt/Override/Forwarding/Queue |                          | IoT Mangement     |
|                       | Join to Talk Group                  |                          | Big Data          |