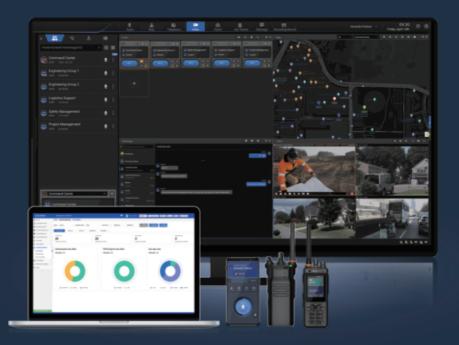

### Composition

The Critical Commz system composition includes: management platform, dispatch console, convergent system, industrial expansion, and Push-to-Talk APP.